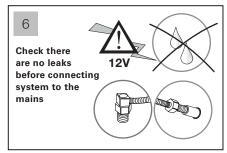

#### IMPORTANT INFORMATION

- The appliance has to be properly installed by qualified staff pursuant to the current laws.
- The device is not intended to be used by people (including children) who have not received appropriate instructions regarding the use of the unit to ensure their own safety. Children should be supervised to ensure they do not play with the appliance.
- Before performing any operation, always unplug the system from the mains.
- Place two power suppliers Class 2-12 Vac +/-3% Min. 35A in the position show in picture 1 zone A complying with the safety distance provided for by IEC regulations.
- Arrange the outlet of the wiring and plumbing in the area shown.
- Install the appliance following the illustrated sequence on page 3.
- Before connecting the system to the mains, check the tightness of the plumbing.
- Replacement of the wiring, when damaged and of the spare parts must be performed by qualified
  personnel only. The manufacturer declines all responsibility in case of non-compliance with the
  above-said obligation.