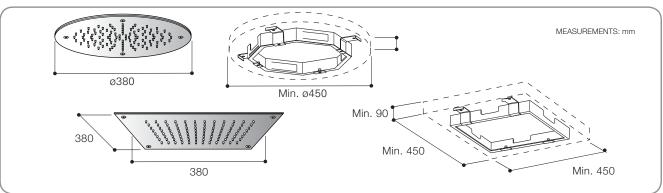

#### **INSTALLATION SPECIFICATIONS**

Function: Form: Fashion

Function : Form : Fashion

Aquatica Plumbing Europe LTD Dzimavu iela 73-2, Riga, Latvia EN 14516 CL1 CA-DA