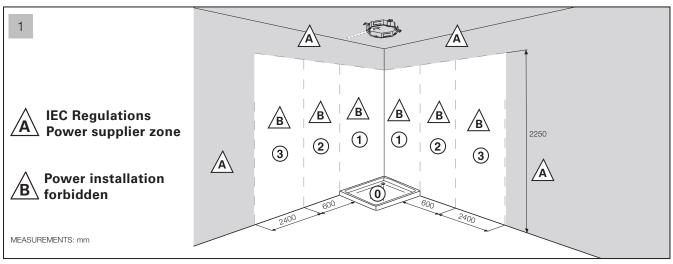

#### IMPORTANT INFORMATION

- The appliance has to be properly installed by qualified staff pursuant to the current laws.
- The device is not intended to be used by people (including children) who have not received appropriate instructions regarding the use of the unit to ensure their own safety. Children should be supervised to ensure they do not play with the appliance.
- Before performing any operation, always unplug the system from the mains.
- Place two power suppliers Class 2-12 Vac +/-3% Min. 35A in the position show in picture 1 zone A complying with the safety distance provided for by IEC regulations.
- Arrange the outlet of the wiring and plumbing in the area shown.
- Install the appliance following the illustrated sequence on page 3.
- Before connecting the system to the mains, check the tightness of the plumbing.
- Replacement of the wiring, when damaged and of the spare parts must be performed by qualified
  personnel only. The manufacturer declines all responsibility in case of non-compliance with the
  above-said obligation.