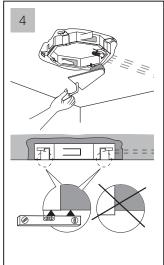

#### IMPORTANT INFORMATION

- The appliance has to be properly installed by qualified staff pursuant to the current laws.
- The device is not intended to be used by people (including children) who have not received appropriate instructions regarding the use of the unit to ensure their own safety. Children should be supervised to ensure they do not play with the appliance.
- Before performing any operation, always unplug the system from the mains.
- Place two power suppliers Class 2-12 Vac +/-3% Min. 35A in the position show in picture 1 zone A complying with the safety distance provided for by IEC regulations.
- Arrange the outlet of the wiring and plumbing in the area shown.
- Install the appliance following the illustrated sequence on page 3.
- Before connecting the system to the mains, check the tightness of the plumbing.
- Replacement of the wiring, when damaged and of the spare parts must be performed by qualified
  personnel only. The manufacturer declines all responsibility in case of non-compliance with the
  above-said obligation.