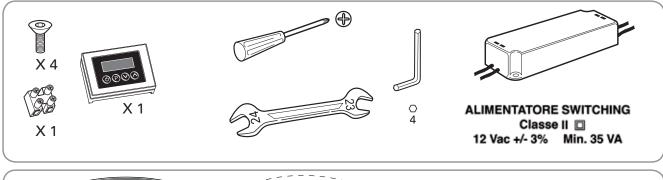

#### IMPORTANT INFORMATION

- The appliance has to be properly installed by qualified staff pursuant to the current laws.
- The device is not intended to be used by people (including children) who have not received appropriate instructions regarding the use of the unit to ensure their own safety. Children should be supervised to ensure they do not play with the appliance.
- Before performing any operation, always unplug the system from the mains.
- Place two power suppliers Class 2-12 Vac +/-3% Min. 35A in the position show in picture 1 zone A complying with the safety distance provided for by IEC regulations.
- Arrange the outlet of the wiring and plumbing in the area shown.
- Install the appliance following the illustrated sequence on page 3.
- Before connecting the system to the mains, check the tightness of the plumbing.
- Replacement of the wiring, when damaged and of the spare parts must be performed by qualified
  personnel only. The manufacturer declines all responsibility in case of non-compliance with the
  above-said obligation.