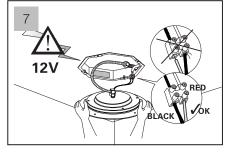

#### IMPORTANT INFORMATION

- The appliance has to be properly installed by qualified staff pursuant to the current laws.
- The device is not intended to be used by people (including children) who have not received appropriate instructions regarding the use of the unit to ensure their own safety. Children should be supervised to ensure they do not play with the appliance.
- Before performing any operation, always unplug the system from the mains.
- Place two power suppliers Class 2-12 Vac +/-3% Min. 35A in the position show in picture 1 zone A complying with the safety distance provided for by IEC regulations.
- Arrange the outlet of the wiring and plumbing in the area shown.
- Install the appliance following the illustrated sequence on page 3.
- Before connecting the system to the mains, check the tightness of the plumbing.
- Replacement of the wiring, when damaged and of the spare parts must be performed by qualified
  personnel only. The manufacturer declines all responsibility in case of non-compliance with the
  above-said obligation.