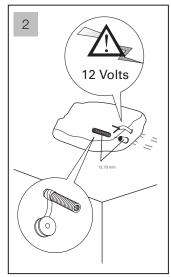

#### IMPORTANT INFORMATION

- The appliance has to be properly installed by qualified staff pursuant to the current laws.
- The device is not intended to be used by people (including children) who have not received appropriate instructions regarding the use of the unit to ensure their own safety. Children should be supervised to ensure they do not play with the appliance.
- Before performing any operation, always unplug the system from the mains.
- Place two power suppliers Class 2-12 Vac +/-3% Min. 35A in the position show in picture 1 zone A complying with the safety distance provided for by IEC regulations.
- Arrange the outlet of the wiring and plumbing in the area shown.
- Install the appliance following the illustrated sequence on page 3.
- Before connecting the system to the mains, check the tightness of the plumbing.
- Replacement of the wiring, when damaged and of the spare parts must be performed by qualified
  personnel only. The manufacturer declines all responsibility in case of non-compliance with the
  above-said obligation.