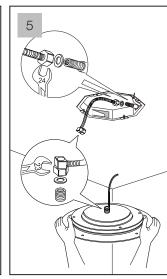

#### IMPORTANT INFORMATION

- The appliance has to be properly installed by qualified staff pursuant to the current laws.
- The device is not intended to be used by people (including children) who have not received appropriate instructions regarding the use of the unit to ensure their own safety. Children should be supervised to ensure they do not play with the appliance.
- Before performing any operation, always unplug the system from the mains.
- Place two power suppliers Class 2-12 Vac +/-3% Min. 35A in the position show in picture 1 zone A complying with the safety distance provided for by IEC regulations.
- Arrange the outlet of the wiring and plumbing in the area shown.
- Install the appliance following the illustrated sequence on page 3.
- Before connecting the system to the mains, check the tightness of the plumbing.
- Replacement of the wiring, when damaged and of the spare parts must be performed by qualified
  personnel only. The manufacturer declines all responsibility in case of non-compliance with the
  above-said obligation.