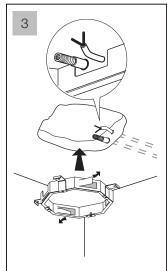

#### IMPORTANT INFORMATION

- The appliance has to be properly installed by qualified staff pursuant to the current laws.
- The device is not intended to be used by people (including children) who have not received appropriate instructions regarding the use of the unit to ensure their own safety. Children should be supervised to ensure they do not play with the appliance.
- Before performing any operation, always unplug the system from the mains.
- Place two power suppliers Class 2-12 Vac +/-3% Min. 35A in the position show in picture 1 zone A complying with the safety distance provided for by IEC regulations.
- Arrange the outlet of the wiring and plumbing in the area shown.
- Install the appliance following the illustrated sequence on page 3.
- Before connecting the system to the mains, check the tightness of the plumbing.
- Replacement of the wiring, when damaged and of the spare parts must be performed by qualified
  personnel only. The manufacturer declines all responsibility in case of non-compliance with the
  above-said obligation.