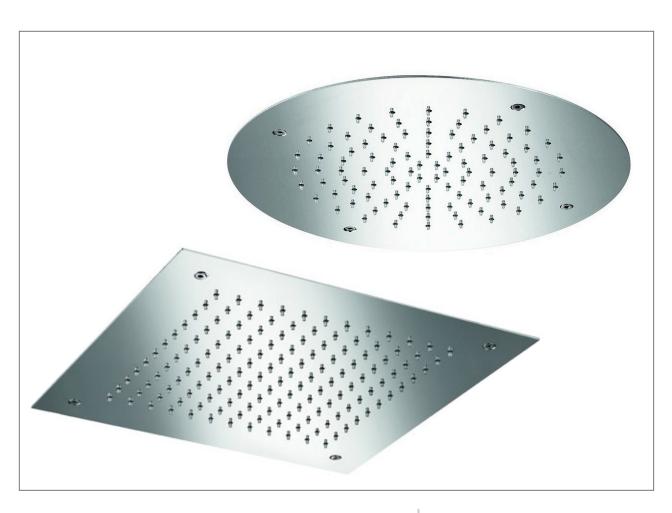

### Polaris MCRD-380 MCSQ-380

Built-In Shower Head

## Polaris MCRD-380 | MCSQ-380

Built-In Shower Head