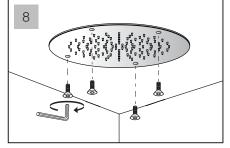

#### IMPORTANT INFORMATION

- The appliance has to be properly installed by qualified staff pursuant to the current laws.
- The device is not intended to be used by people (including children) who have not received appropriate instructions regarding the use of the unit to ensure their own safety. Children should be supervised to ensure they do not play with the appliance.
- Before performing any operation, always unplug the system from the mains.
- Place two power suppliers Class 2-12 Vac +/-3% Min. 35A in the position show in picture 1 zone A complying with the safety distance provided for by IEC regulations.
- Arrange the outlet of the wiring and plumbing in the area shown.
- Install the appliance following the illustrated sequence on page 3.
- Before connecting the system to the mains, check the tightness of the plumbing.
- Replacement of the wiring, when damaged and of the spare parts must be performed by qualified
  personnel only. The manufacturer declines all responsibility in case of non-compliance with the
  above-said obligation.